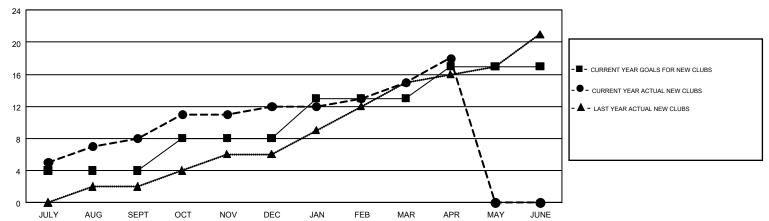

## Multiple District 308

GMT: EK PHANG BOBBY ENG

LOCATION: SINGAPORE

GMT CA 5

|               | Club          | s         |               | Members               |                           |                         |                                              |  |
|---------------|---------------|-----------|---------------|-----------------------|---------------------------|-------------------------|----------------------------------------------|--|
|               | RESULTS FOR   | 2017-2018 |               | RESULTS FOR 2017-2018 |                           |                         |                                              |  |
| QUARTER       | NEW CLUB GOAL | NEW CLUBS | DROPPED CLUBS | QUARTER               | MEMBER GROWTH NET<br>GOAL | MEMBER GROWTH<br>ACTUAL | DROPPED MEMBERS ACTUAL (including transfers) |  |
| JULY/AUG/SEPT | 4             | 8         | 5             | JULY/AUG/SEPT         | 335                       | 879                     | 357                                          |  |
| OCT/NOV/DEC   | 4             | 4         | 8             | OCT/NOV/DEC           | 265                       | 340                     | 397                                          |  |
| JAN/FEB/MAR   | 5             | 3         | 0             | JAN/FEB/MAR           | 150                       | 444                     | 149                                          |  |
| APR/MAY/JUNE  | 4             | 3         | 1             | APR/MAY/JUNE          | 5                         | 99                      | 35                                           |  |

## GOALS AND ACTUAL NEW CLUBS CUMULATIVE