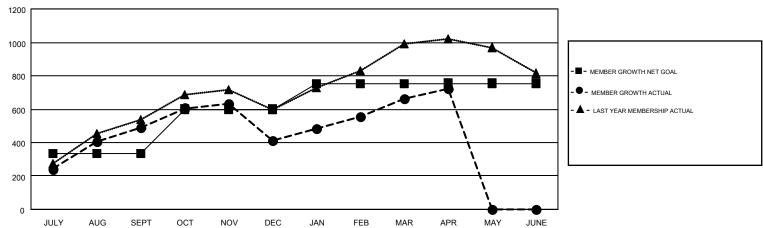

## Multiple District 308

GMT: EK PHANG BOBBY ENG

LOCATION: SINGAPORE

GMT CA 5

|               | Club          | s         |               | Members               |                           |                         |                                              |  |
|---------------|---------------|-----------|---------------|-----------------------|---------------------------|-------------------------|----------------------------------------------|--|
|               | RESULTS FOR   | 2017-2018 |               | RESULTS FOR 2017-2018 |                           |                         |                                              |  |
| QUARTER       | NEW CLUB GOAL | NEW CLUBS | DROPPED CLUBS | QUARTER               | MEMBER GROWTH NET<br>GOAL | MEMBER GROWTH<br>ACTUAL | DROPPED MEMBERS ACTUAL (including transfers) |  |
| JULY/AUG/SEPT | 4             | 8         | 5             | JULY/AUG/SEPT         | 335                       | 879                     | 357                                          |  |
| OCT/NOV/DEC   | 4             | 4         | 8             | OCT/NOV/DEC           | 265                       | 340                     | 397                                          |  |
| JAN/FEB/MAR   | 5             | 3         | 0             | JAN/FEB/MAR           | 150                       | 444                     | 149                                          |  |
| APR/MAY/JUNE  | 4             | 3         | 1             | APR/MAY/JUNE          | 5                         | 99                      | 35                                           |  |

## GOALS AND ACTUAL MEMBERS CUMULATIVE

| DROPPED CLUBS: 14 |     | 275 CLUBS OF 408 ADDED 1 OR MORE NEW MEMBERS | GENDER DISTRIBUTION             |                |       |
|-------------------|-----|----------------------------------------------|---------------------------------|----------------|-------|
|                   |     | NEW WEINBERG                                 | MALE                            | 8,321 (68.34%) |       |
|                   |     |                                              | FEMALE                          | 3,855 (31.66%) |       |
| DROPPED MEMBERS   |     |                                              |                                 |                |       |
| DECEASED          | 20  | CLICK HERE FOR CUMULATIVE                    | TOTAL FAMILY UNIT MEMBERS       |                | 1,270 |
| CLUB CANCELLED    | 181 | MEMBERSHIP DATA                              |                                 |                |       |
| OTHER 737         |     |                                              | FAMILY MEMBERS PAYING HALF DUES |                | 699   |
| TOTAL             | 938 |                                              | Bolo                            |                |       |